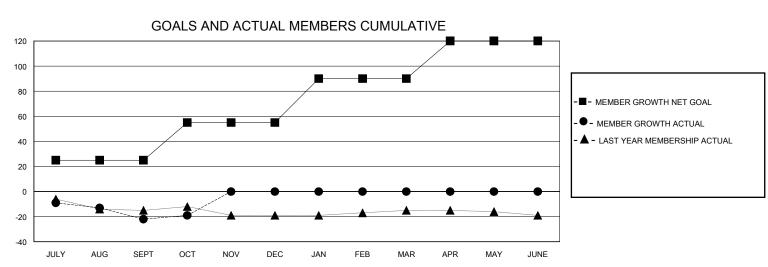

## MONTHLY MEMBERSHIP PROGRESS REPORT

District 31 I

| GMT:                         |               |           | GMT CA        |                              |                         |                         |                                                    |  |
|------------------------------|---------------|-----------|---------------|------------------------------|-------------------------|-------------------------|----------------------------------------------------|--|
| Clubs                        |               |           |               | Members                      |                         |                         |                                                    |  |
| RESULTS FOR 2024-2025        |               |           |               | RESULTS FOR 2024-2025        |                         |                         |                                                    |  |
| QUARTER                      | NEW CLUB GOAL | NEW CLUBS | DROPPED CLUBS | QUARTER MEN                  | IBER GROWTH NET<br>GOAL | MEMBER GROWTH<br>ACTUAL | DROPPED<br>MEMBERS ACTUAL<br>(including transfers) |  |
| JULY/AUG/SEPT<br>OCT/NOV/DEC | 0             | 0         | 0             | JULY/AUG/SEPT<br>OCT/NOV/DEC | 25<br>30                | 13<br>9                 | 32<br>6                                            |  |
| JAN/FEB/MAR                  | 0             | 0         | 0             | JAN/FEB/MAR                  | 35                      | 0                       | 0                                                  |  |
| APR/MAY/JUNE                 | 1             | 0         | 0             | APR/MAY/JUNE                 | 30                      | 0                       | 0                                                  |  |